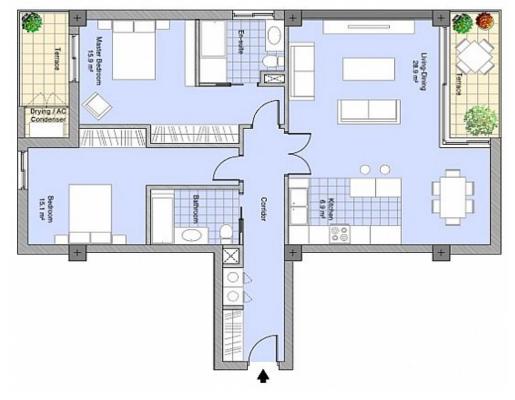

#### **SPECIFICATIONS**

Beds: 2
Baths: 2
Terrace area: 12m<sup>2</sup>
Living Area 90m<sup>2</sup>

#### **DESCRIPTION**

Luxury apartment for sale in Clemence Suites. Comprising two bedrooms and two bathrooms (master ensuite), this property has c.90sqm of living area and enjoys quality finishes throughout. Boasting numerous features including reverse cycle air-conditioning, two private balconies, oak engineered wood flooring, and a high specification fully fitted kitchen, it further benefits from access to the communal gym and indoor swimming pool. Includes a private covered parking space. Sold on the open market with no residency restrictions. Leasehold. Suitable for Cat 2 and HEPSS. Viewing is highly recommended.