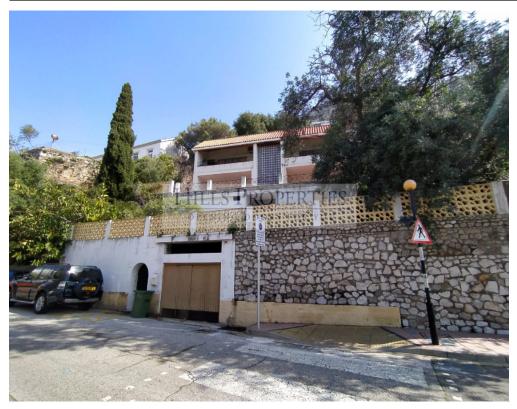

## AT A GLANCE

Viewing recommended

Ref: G2708

- Unique property
- Detached property
- Development potential
- Leasehold
- Well situated

### **SPECIFICATIONS**

Beds: 4
Baths: 2
Terrace area: 700m<sup>2</sup>

#### **DESCRIPTION**

Unique property for sale, very well located between the town centre and south district. The plot size is c.700sqm and the currenty property can either be redeveloped into an impressive single residence or perhaps also developed into separate apartments. There is currently a lockup garage with room to park another car directly outside. Current lease term is approximately 106 years. Viewing is highly recommended in order to fully appreciate the potential and scope of this property.