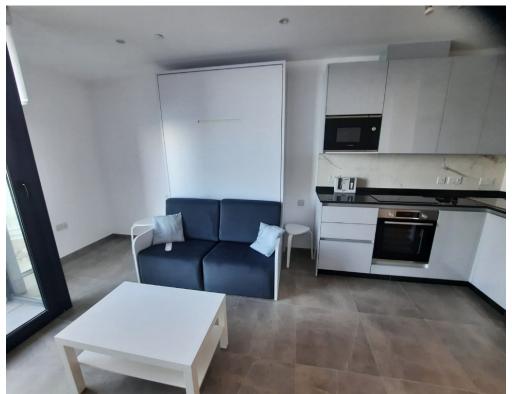

### AT A GLANCE

- Air-conditioning
- · Private balcony
- Brand new
- Viewing recommended
- Quality specifications
- High floor
- Pull down bed
- Tile flooring

#### **SPECIFICATIONS**

Beds: Studio
Baths: 1
Terrace area: 2m<sup>2</sup>
Living Area 30m<sup>2</sup>

## **DESCRIPTION**

Luxury studio for sale in E1. Set on a very high floor, this brand new property has been finished to quality specifications throughout. Features include reverse cycle airconditioning, double glazing, a private balcony, and lovely views. Fully fitted kitchen with soft close doors and drawers. Tile flooring with natural stone effect. Integrated pull-down murphy bed, becoming a sofa when closed. Discounted memberhip to the Gymnasium and indoor swimming pool. Sold on the open market with no residency restrictions. Leasehold. Viewing is highly recommended.