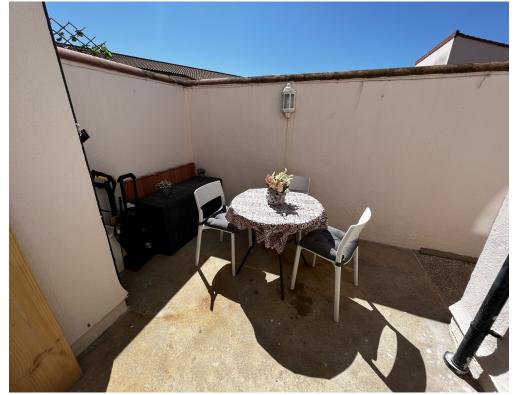

## AT A GLANCE

• 3 year residency required

Ref: G2811

- Private patio
- · Possibility to extend
- Double glazing
- End of terrace house
- Fitted wardrobes

#### **DESCRIPTION**

Unique and charming end of terrace town house with front private patio with a west entrance, situated in the highly desirable development of Europa Walks.

The accommodation comprises of kitchen with an extended laundry area with access to the front patio, living/dining room with access to an east facing back patio, and hall on the 1st level. On the upstairs level you have two double size bedrooms both with fitted wardrobes, bathroom and two large store cupboards. Additionally, the property has had the loft boarded up and offers generous storage space. This property can be extended subject to planning permission. Includes an off-road car parking space. Three year residency is required.