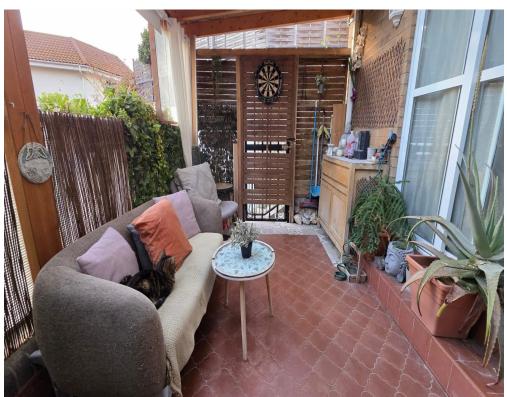

# AT A GLANCE

- 3 year residency required
- Close to beach
- Duplex
- Large patio
- Partly furnished
- Zone parking
- Leasehold
- · Close to schools

#### **SPECIFICATIONS**

| 3                |
|------------------|
| 1                |
| 14m <sup>2</sup> |
| 78m <sup>2</sup> |
|                  |

#### **DESCRIPTION**

Duplex for sale in Rosia Dale.

Comprising three bedrooms and one bathroom, this well maintained property enjoy c.78sqm of living area with a lovely 14sqm private patio. Located close to Camp Bay Beach and St. Joseph's School. Offered partly furnished. Eligible for Zone 3 parking. Leasehold. Subject to residency restrictions. Viewing is highly recommended.