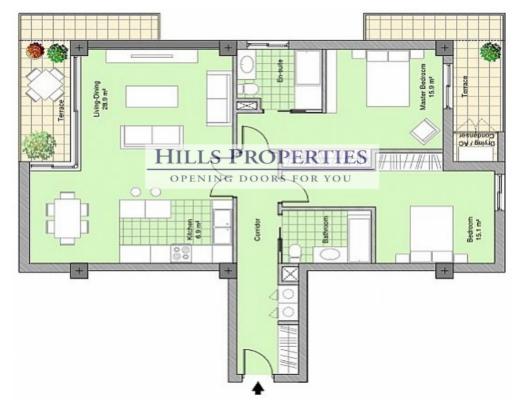

### **SPECIFICATIONS**

Beds: 2
Baths: 2
Terrace area: 19m<sup>2</sup>
Living Area 90m<sup>2</sup>

#### **DESCRIPTION**

Luxury penthouse for sale in Clemence Suites. Comprising two bedrooms and two bathrooms (master ensuite), this property has c.90sqm of living area and enjoys quality finishes throughout. Boasting numerous features including reverse cycle air-conditioning, two private balconies totalling 19sqm, oak engineered wood flooring, and a high specification fully fitted kitchen, it further benefits from access to the communal gym and indoor swimming pool. Includes a private covered parking space. Sold on the open market with no residency restrictions. Leasehold. Suitable for Cat 2 and HEPSS. Viewing is highly recommended.